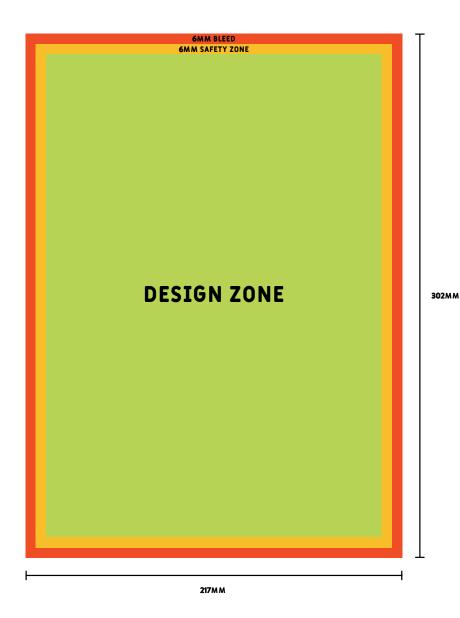

#### **DIMENSIONS FOR SUPPLIED ARTWORK**

217mm x 302mm at 300dpi

This includes 6mm of bleed on each side.

We also request that any text or important design elements are kept within core design zone, which starts 6mm from the bleed line.

If your design includes a border, please ensure it reaches at least to the edge of the core design zone.