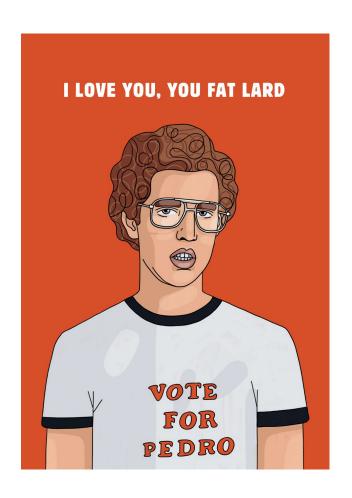

ard artwork should be supplied at the dimensions (large card format) provided below. These artworks are then resized automatically to fit our other card formats.

#### **DIMENSIONS FOR SUPPLIED ARTWORK**

217mm x 302mm at 300dpi

This includes 6mm of bleed on each side.

We also request that any text or important design elements are kept within core design zone, which starts 6mm from the bleed line.

If your design includes a border, please ensure it reaches at least to the edge of the core design zone.

#### ARTWORK FORMATTING

Please provide all artworks as high quality JPGs in RGB. All colours used must be CMYK compatible.

ARTWORK SET UP

Artwork background should extend past bleed edge.



Text and important design elements should **NOT** feature in the safety zone.

#### FINAL TRIM



**ARTWORK SET UP** 

Artwork background should extend past bleed edge.



To maintain an even border, your design should **NOT** extend into the safety zone.

### FINAL TRIM





## ANY ISSUES EMAIL

andrew@scribbler.co.uk